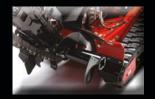

#### DESIGN

The RTK Stand-on Track Trencher features a fixed platform, and with engine options of 20 or 23hp, it attacks the ground and the job with the power to meet the challenge. Trenching up to 48" deep and 6" wide, these trenchers will take on anything that is thrown at them. The RTK trenchers feature a 7.1" wide track that creates 241 square inches of footprint on each side of the machine. This gives the outstanding traction on wet soil, clay, sand, or steep terrain while softening the impact on any existing landscaping. The track absorbs most of the impact caused by rocks, roots, or other obstructions in the soil. The RTK features a weight advantage that improves traction, reduces impact on the operator, and provides stability. All models feature electric start.

### REATURES

Simple one-handed controls are easy for any operator

Quick access to all of the hydraulics for easy maintenance and repair

Large track footprint absorbs impact and bucking when trenching

Boom pivot design keeps high maintenance components out of the dirt reducing wear