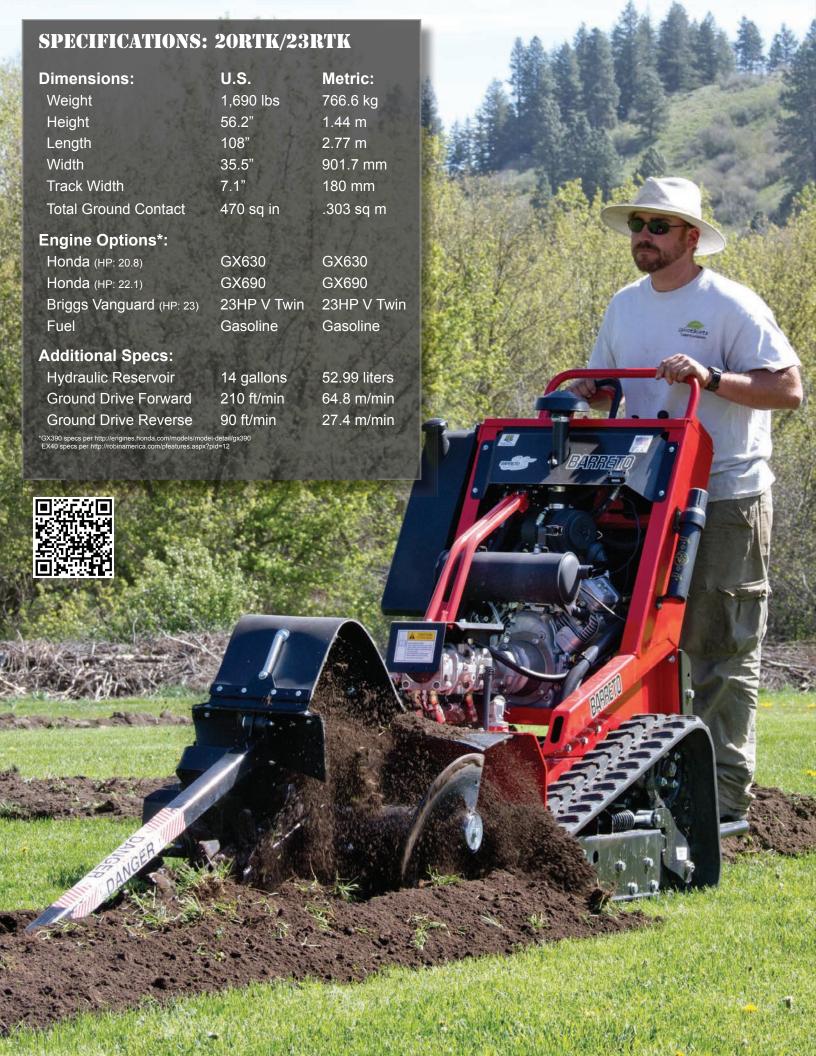

# 2024RTK/2324RTK TRACK TRENCHER

#### DESIGN

The RTK Stand-on Track Trencher features a fixed platform, and with engine options of 20 or 23hp, it attacks the ground and the job with the power to meet the challenge. Trenching up to 48" deep and 6" wide, these trenchers will take on anything that is thrown at them. The RTK trenchers feature a 7.1" wide track that creates 241 square inches of footprint on each side of the machine. This gives the outstanding traction on wet soil, clay, sand, or steep terrain while softening the impact on any existing landscaping. The track absorbs most of the impact caused by rocks, roots, or other obstructions in the soil. The RTK features a weight advantage that improves traction, reduces impact on the operator, and provides stability. All models feature electric start.

#### **CONTROLS**

The RTK features unique fine-tuning control adjustment that uses rod linkage instead of cables. The new Adjustable Trenching Control (ATC) can be positioned to modify the trenching speed of the tracks individually while on the go. By utilizing the individual track controls, the operator has the ability to keep their trench straight when working on uneven terrain.

#### ROI

Low maintenance and hardworking, the RTK trencher is reliable in the most difficult conditions. The simple steering, large tracks, and size of this trencher make the operator's job simple and keeps customer satisfaction high. With accessible yet protected components, maintenance costs are minimal.

### REATURES

Simple one-handed controls are easy for any operator

Quick access to all of the hydraulics for easy maintenance and repair

Large track footprint absorbs impact and bucking when trenching

Boom pivot design keeps high maintenance components out of the dirt reducing wear

Greaseable nose roller reduces maintenance issues often associated with trenchers

## CHAIN OPTIONS

Cup Chain

Double Cup Chain

ComboShark Chain

Welded Shark Chain

**Bolted Shark Chain** 

## **BOOM OPTIONS**

24, 30, 36, 42 or 48" depth

4 or 6" width

1-800-525-7348 info@barretomfg.com

**CONTACT US** 